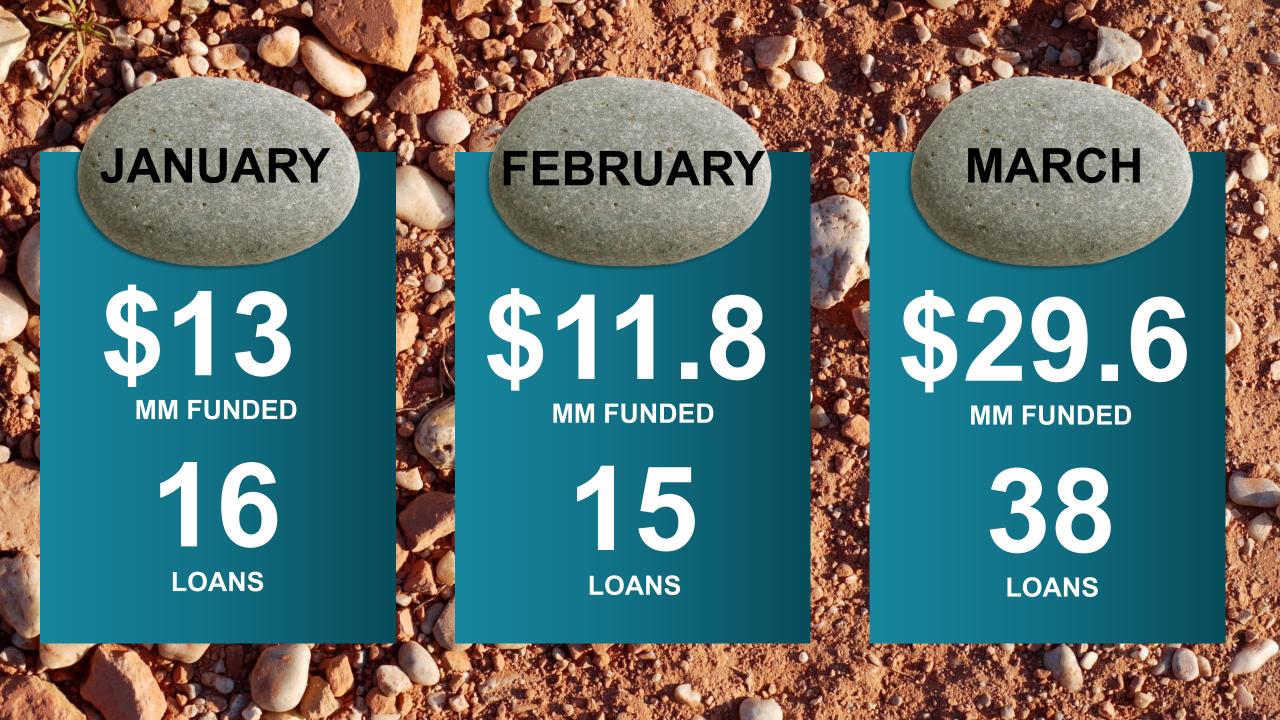

## IGNITE FUNDING OVERVIEW

- Regulated/Licensed Mortgage Broker
- Offering Trust Deed Investments since 2011
- Annualized Returns 10% to 12%
- Short-term Investment
- Transparency with minimal loss
- Full Internal Operations







# WHAT IS A TRUST DEED INVESTMENT?

A Trust Deed Investment is when a lender (you) lends money to a borrower (homebuilder/developer) that is secured by real estate.







# RESIDENTIAL or COMMERCIAL

Acquisition
Development
Construction



#### WHAT MAKES IGNITE FUNDING DIFFERENT?



- Geographic/Borrower Diversification Mitigated Risk
- Less Volatility Collateralized Investment
- Consistent Monthly Income Passive Income
- Deal Flow Consistency





# WHEN IS A GOOD TIME TO INVEST IN REAL ESTATE?







#### WHY YOU SHOULD INVEST IN TRUST DEEDS

#### Trust Deeds provide:

- Higher yields (10% 12%)
- Collateralized investment
- Short term (9 mo./9 mo. ext)
- Monthly interest payments
- Truly passive
- You are in control to pick the investment





#### **BORROWER OVERVIEW**

Established residential homebuilder and/or commercial developer Proven capability with over 10 years experience in respective field of real estate Established banking relationships for lending and/or credit facility Utilizing Ignite Funding as a long-term lending resource









# EDWARD HOMES











### RISK & REWARD

- Default
- Experienced in resolving defaults



#### THERE IS MORE THAN ONE WAY TO INVEST

SD-IRA

Self-Directed IRAs, SEP IRAs

Custodial

Pension Plan, Profit Sharing Plan, or 401(k) Plan, UTM