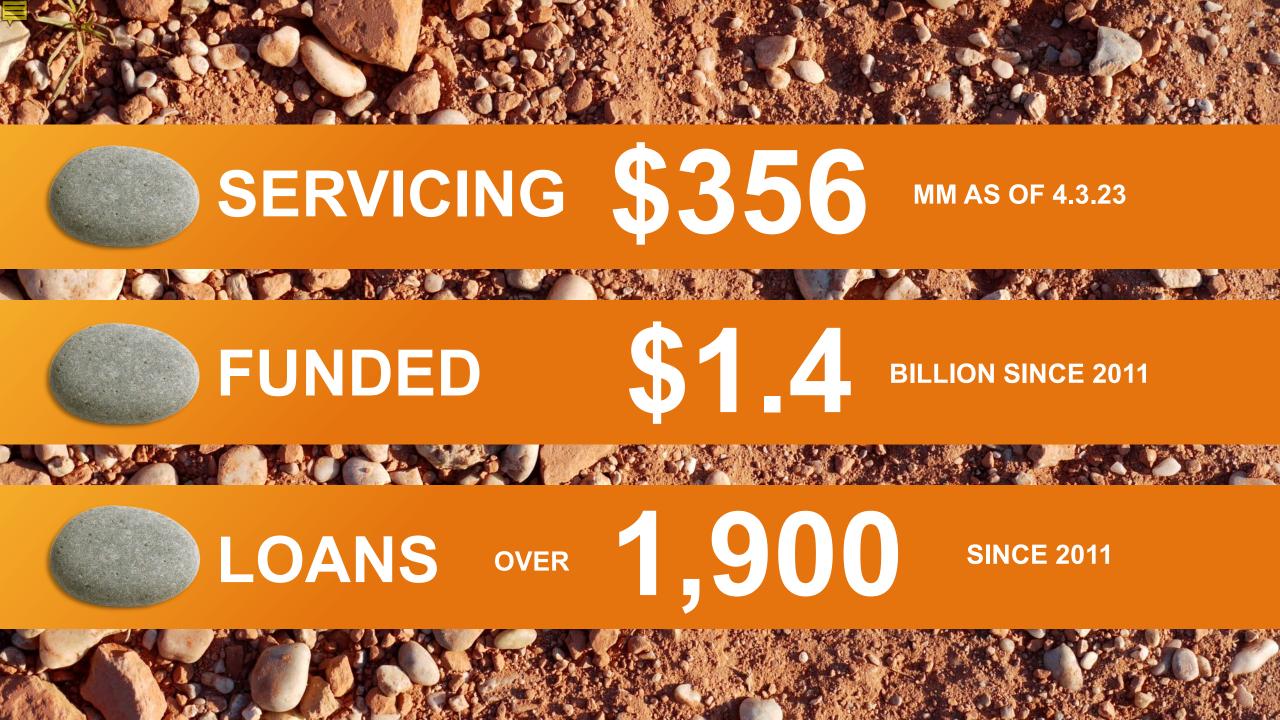

## IGNITE FUNDING OVERVIEW

- Regulated/Licensed Mortgage Broker
- Offering Trust Deed Investments since 2011
- Annualized Returns 10% to 12%
- Short-term Investment
- Transparency with minimal loss
- Full Internal Operations







# WHAT IS A TRUST DEED INVESTMENT?

A Trust Deed Investment is when a lender (you) lends money to a borrower (homebuilder/developer) that is secured by real estate.







# RESIDENTIAL or COMMERCIAL

Acquisition
Development
Construction



#### WHAT MAKES IGNITE FUNDING DIFFERENT?



- Geographic/Borrower Diversification Mitigated Risk
- Less Volatility Collateralized Investment
- Consistent Monthly Income Passive Income
- Deal Flow Consistency





# WHEN IS A GOOD TIME TO INVEST IN REAL ESTATE?







#### WHY YOU SHOULD INVEST IN TRUST DEEDS

#### Trust Deeds provide:

- Higher yields (10% 12%)
- Collateralized investment
- Short term (9 mo./9 mo. ext)
- Monthly interest payments
- Truly passive
- You are in control to pick the investment





#### **BORROWER OVERVIEW**

Established residential homebuilder and/or commercial developer Proven capability with over 10 years experience in respective field of real estate Established banking relationships for lending and/or credit facility Utilizing Ignite Funding as a long-term lending resource









# EDWARD HOMES











### RISK & REWARD

- Default
- Experienced in resolving defaults



#### THERE IS MORE THAN ONE WAY TO INVEST

SD-IRA

Self-Directed IRAs, SEP IRAs

Custodial

Pension Plan, Profit Sharing Plan, or 401(k) Plan, U