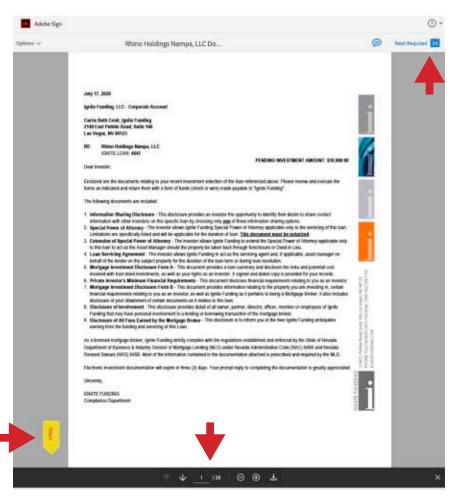

First, the top right of the page in blue, "Next required field" counts down the total number of signatures and initials as you move through the document.

Second, the bottom black window shows you how many pages you will need to sign and/or initial.

And lastly, find the yellow tab on the bottom left of the document that says "Start". Click this tab and it will take you to every field that needs to be signed or initialed. Clicking this tab will prevent you from missing one of these fields.