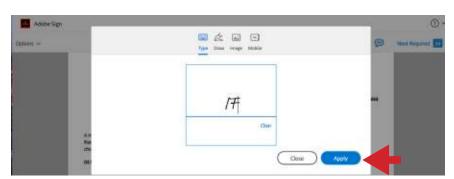

A window will pop-up giving you four ways to sign your initials. You can type, draw, upload a photo of your initials, or, if you aren't already signing on a mobile device, you can send the link to your phone to draw using your finger.

Choose your method, input your initials, and click apply.

The document will then show initials in the box. If you need to revise your initials, you can click into the box again to make a change. Click on the Next button until it takes you to the next page for a signature.