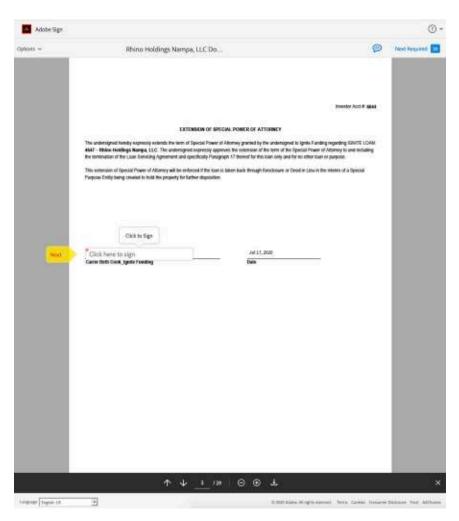

In total, there should be two circle buttons/initials, one signatures, and three initials to complete this page.

Once you have completed all the signature and initial fields, you will then be prompted at the bottom of the page with a red arrow to "Click to Sign" the document. This will finalize all of your initials and signatures, and automatically submit your completed documents directly to Ignite Funding.