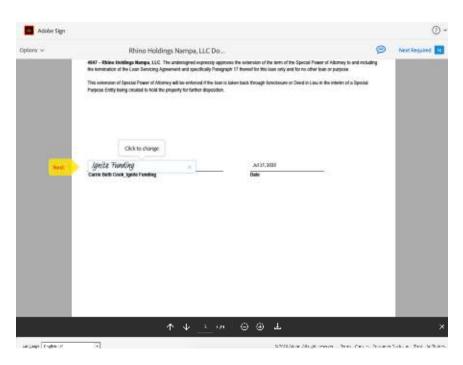

First, the top right of the page in blue, "Next required field" counts down the total number of signatures and initials as you move through the document.

Second, the bottom black window shows you how many pages you will need to sign and/or initial.

And lastly, find the yellow tab on the bottom left of the document that says "Start". Click this tab and it will take you to every field that needs to be signed or initialed. Clicking this tab will prevent you from missing one of these fields.

So, let's walk through a couple of fields that you will see on your investment documents.

The yellow tab moves to the first field on this page that needs to be completed.

This is a group where you need to select the option you want. After reading through the choices, click on the bubble of the selection you wish to make. The box next to it will then populate "\*Initials" that you can click to sign your initials.