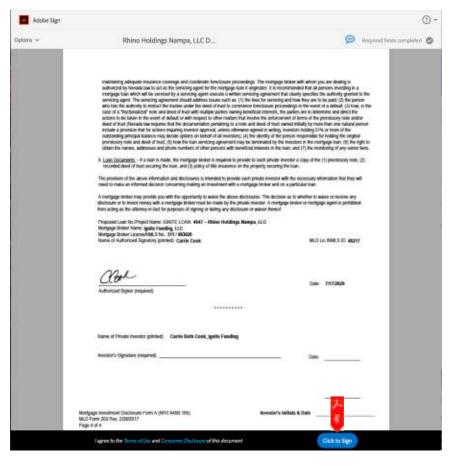

In total, there should be two circle buttons/initials, one signatures, and three initials to complete this page.

Once you have completed all the signature and initial fields, you will then be prompted at the bottom of the page with a red arrow to "Click to Sign" the document. This will finalize all of your initials and signatures, and automatically submit your completed documents directly to Ignite Funding.

You will then be emailed a copy of your signed documents to keep for your records.