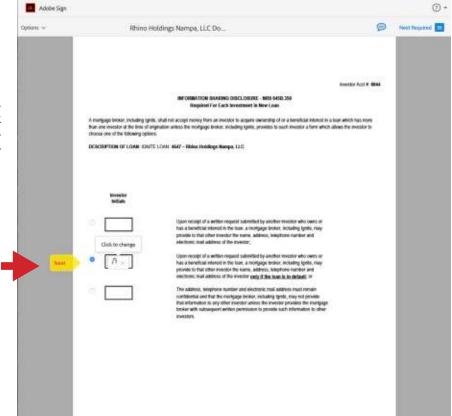

Choose your method, input your initials, and click apply.

The document will then show initials in the box. If you need to revise your initials, you can click into the box again to make a change. Click on the Next button until it takes you to the next page for a signature.

The document will then show a signature in the box. As with the initials, you can edit your signature if needed.

Now that you have completed the first initial and signature fields, with any consecutive fields you can just click and it will auto-fill. Continue clicking the Next button until all initials and signatures have been completed.