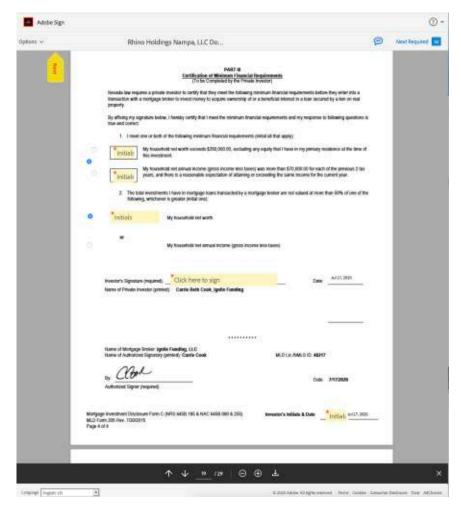

Mortgage Investment Disclosure Form B (NRS 645B.185 & NAC 645B.080 & 255) MLD Form 204 Rev. 7/30/2015 Page 1 of 5

Investor's Initials & Date

There is one more selection that you will encounter that we are going to walk through, the "Certification of Minimum Financial Requirements".

There are two questions on this page. For the first question, you need to select the corresponding circle to the answer that applies to you.

You can either select the top or the bottom answer, and click to initial; or if both answers apply, you can click the middle circle and you will then initial **both** boxes.

Click Next until you get to the next question. Here you will click the circle for the best answer that applies to you, and then you will be prompted to initial.

Whichever options you select, there is also a signature field and initial field that needs to be completed on this page.

In total, there should be two circle buttons/initials, one signatures, and three initials to complete this page.

Once you have completed all the signature and initial fields, you will then be prompted at the bottom of the page with a red arrow to "Click to Sign" the document. This will finalize all of your initials and signatures, and automatically submit your completed documents directly to Ignite Funding.