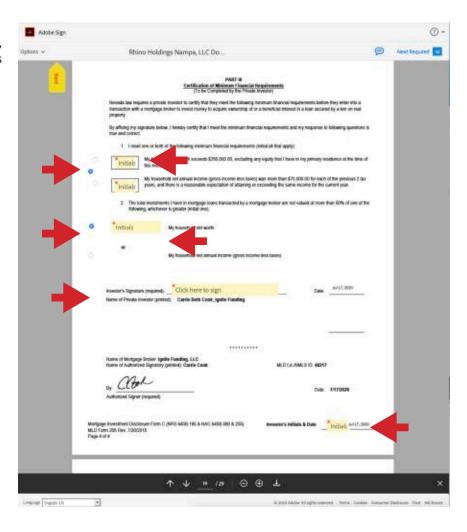

Mortgage Investment Disclosure Form B (NRS 645B.185 & NAC 645B.080 & 255) MLD Form 204 Rev. 7/30/2015 Page 1 of 5

Investor's Initials & Date

There is one more selection that you will encounter that we are going to walk through, the "Certification of Minimum Financial Requirements".

There are two questions on this page. For the first question, you need to select the corresponding circle to the answer that applies to you.

You can either select the top or the bottom answer, and click to initial; or if both answers apply, you can click the middle circle and you will then initial **both** boxes.

Click Next until you get to the next question. Here you will click the circle for the best answer that applies to you, and then you will be prompted to initial.

Whichever options you select, there is also a signature field and initial field that needs to be completed on this page.

In total, there should be two circle buttons/initials, one signatures, and three initials to complete this page.

Once you have completed all the signature and initial fields, you will then be prompted at the bottom of the page with a red arrow to "Click to Sign" the document. This will finalize all of your initials and signatures, and automatically submit your completed documents directly to Ignite Funding.