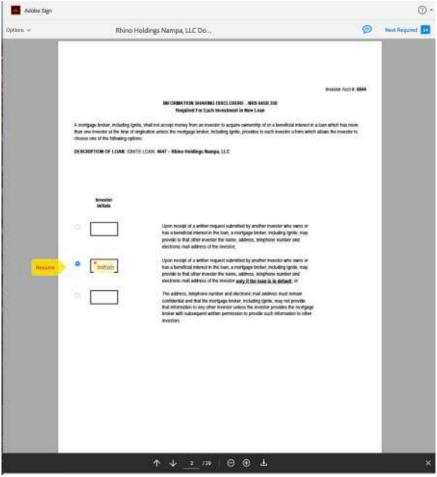

So, let's walk through a couple of fields that you will see on your investment documents.

The yellow tab moves to the first field on this page that needs to be completed.

This is a group where you need to select the option you want. After reading through the choices, click on the bubble of the selection you wish to make. The box next to it will then populate "\*Initials" that you can click to sign your initials.