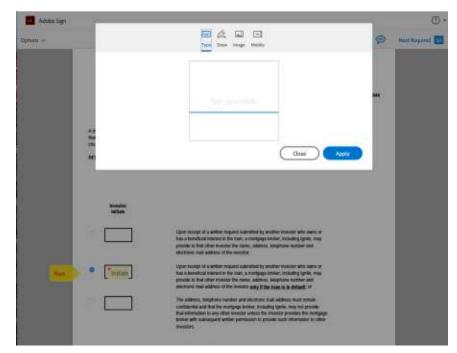

So, let's walk through a couple of fields that you will see on your investment documents.

The yellow tab moves to the first field on this page that needs to be completed.

This is a group where you need to select the option you want. After reading through the choices, click on the bubble of the selection you wish to make. The box next to it will then populate "\*Initials" that you can click to sign your initials.

A window will pop-up giving you four ways to sign your initials. You can type, draw, upload a photo of your initials, or, if you aren't already signing on a mobile device, you can send the link to your phone to draw using your finger.