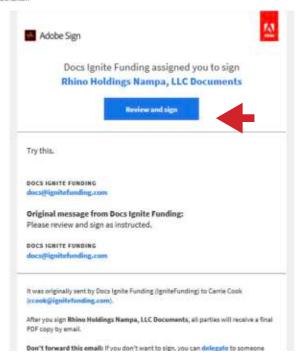

You will receive an email from "Docs Ignite Funding" (echosign@echosign.com) containing the links to electronically sign your loan documents. For security purposes, these links **EXPIRE 72 HOURS** from the time they hit your inbox. If they expire, please contact your Investment Representative to schedule a specific date & time for them to be resent. They can be completed on a computer or any mobile device. The email should look like the example on the right.

Click on the box that says "Review and Sign". This will open your browser directly to the investment document within the echosign website.

**IMPORTANT NOTE:** For JOINT ACCOUNTS, the primary account holder will receive this email first to sign their copy of the loan documents. Once complete, a second email will automatically be sent to the second account holder for electronic signature. These links **EXPIRE 72 HOURS** from the time they hit the first inbox, so they both need to be completed before then. If you use a joint email address, make sure you are signing the documents with your name on it.