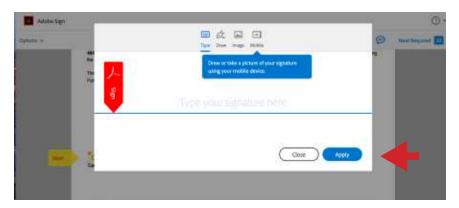

A window will pop-up giving you four ways to sign your initials. You can type, draw, upload a photo of your initials, or, if you aren't already signing on a mobile device, you can send the link to your phone to draw using your finger.

Choose your method, input your initials, and click apply.

The document will then show initials in the box. If you need to revise your initials, you can click into the box again to make a change. Click on the Next button until it takes you to the next page for a signature.

Signature boxes are very similar to initial boxes. Click on the field that needs to be signed.

A window will pop-up giving you the four ways to input you signature. Type, draw, upload a photo of your signature, or send the link to your phone to draw using your finger, and then click apply.