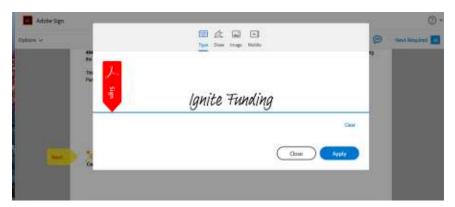

Choose your method, input your initials, and click apply.

The document will then show initials in the box. If you need to revise your initials, you can click into the box again to make a change. Click on the Next button until it takes you to the next page for a signature.

Signature boxes are very similar to initial boxes. Click on the field that needs to be signed.

A window will pop-up giving you the four ways to input you signature. Type, draw, upload a photo of your signature, or send the link to your phone to draw using your finger, and then click apply.

The document will then show a signature in the box. As with the initials, you can edit your signature if needed.

Now that you have completed the first initial and signature fields, with any consecutive fields you can just click and it will auto-fill. Continue clicking the Next button until all initials and signatures have been completed.